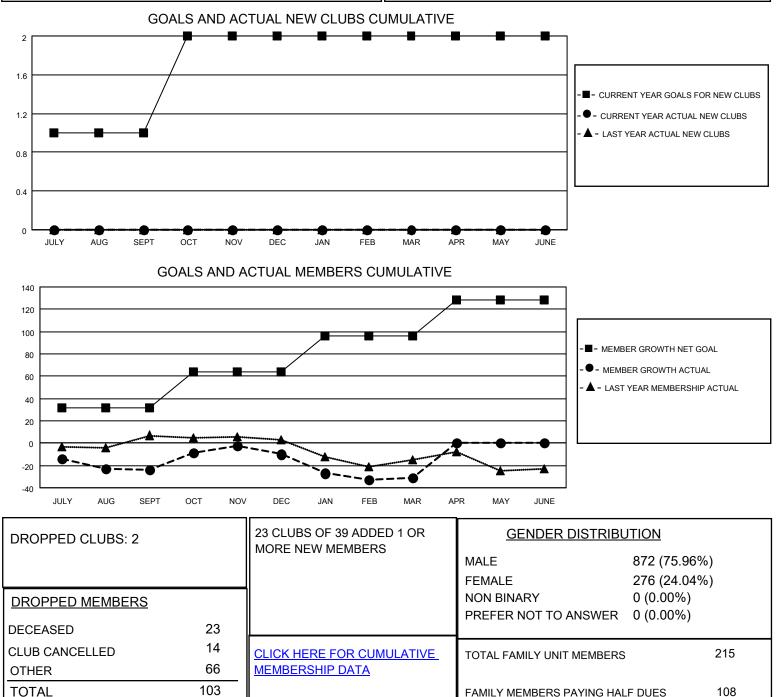

## LOCATION INDIANA

District 25 D

Results as of: 3/31/2022

| Clubs                 |               |           |               | Members               |                        |                         |                                                    |
|-----------------------|---------------|-----------|---------------|-----------------------|------------------------|-------------------------|----------------------------------------------------|
| RESULTS FOR 2021-2022 |               |           |               | RESULTS FOR 2021-2022 |                        |                         |                                                    |
| QUARTER               | NEW CLUB GOAL | NEW CLUBS | DROPPED CLUBS | QUARTER MEME          | BER GROWTH NET<br>GOAL | MEMBER GROWTH<br>ACTUAL | DROPPED<br>MEMBERS ACTUAL<br>(including transfers) |
| JULY/AUG/SEPT         | 1             | 0         | 2             | JULY/AUG/SEPT         | 32                     | 23                      | 45                                                 |
| OCT/NOV/DEC           | 1             | 0         | 0             | OCT/NOV/DEC           | 32                     | 38                      | 22                                                 |
| JAN/FEB/MAR           | 0             | 0         | 0             | JAN/FEB/MAR           | 32                     | 15                      | 36                                                 |
| APR/MAY/JUNE          | 0             | 0         | 0             | APR/MAY/JUNE          | 32                     | 0                       | 0                                                  |